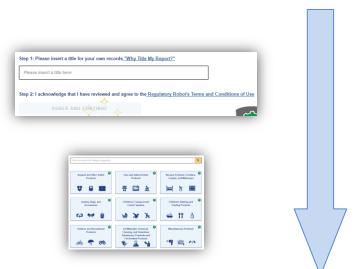

Enter the Regulatory Robot homepage: <a href="https://business.cpsc.gov/robot/">https://business.cpsc.gov/robot/</a>

Insert a title

Agree and continue

Enter your product for category

suggestion

### HONGCAITESTING

Do you qualify as a Small Batch Manufacturer? Which subcategory best represents your product?

Select toy category

Select toy characteristics

Generate customized report
The resulting final report is
downloadable and printable